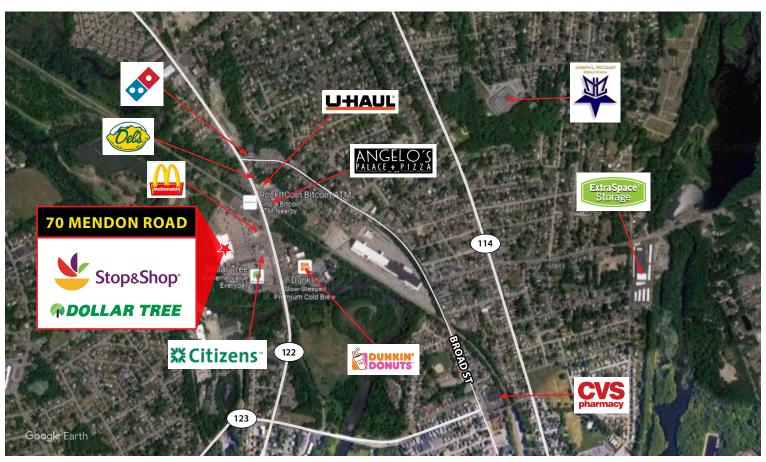

# **ROULLAR TREE**

Lonsdale Shopping Center is a 85,799 +/- SF neighborhood shopping center located along Route 122 in Cumberland, Rhode Island. This daily needs shopping center is anchored by Stop & Shop, one of New England's premier grocery stores. Additional tenants located in this center include Dollar Tree and VIP Nails & Spa. Businesses located in the vicinity of this center include CVS, Dominos, McDonald's, U-Haul, Dell's Lemonade, Dunkin Donuts and more. This plaza also features light controlled access, ample parking and high visibility. 70 Mendon Road is an ideal location for both retail and service-oriented businesses.