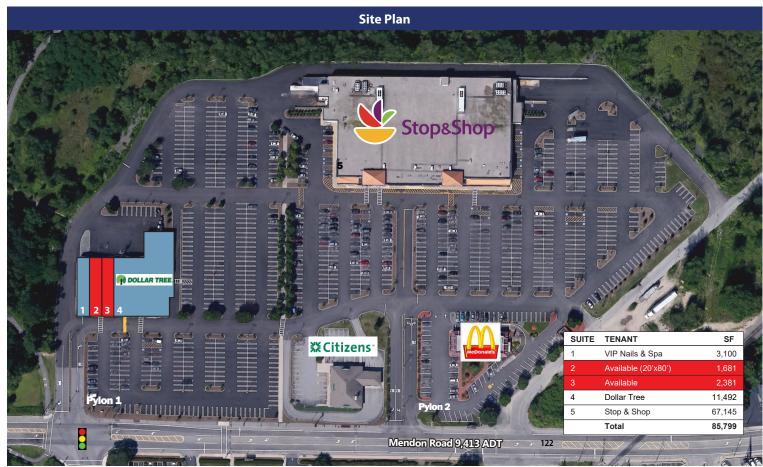

## **Property Information**

Address: 70 Mendon Road

Available Space: 1,681 to 4,062 +/- SF

via Mendon Road

606' on Mendon Rd Frontage:

**Total SF:** 85,799 +/- SF Traffic Counts: 9,413 +/- VPA

Land Area: 33.95 +/- Acres

Year Built:

Parking Spaces: 250 +/- Spaces

| Zoning:     | C-2 |
|-------------|-----|
| Voor Builte | 100 |